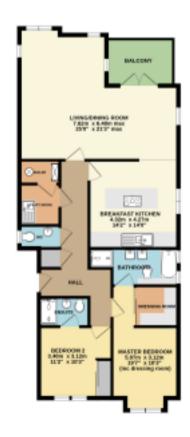

APARTMENT 2, THE PAVILIONS, SOUTH DOWNS ROAD, BOWDON, CHESHIRE, WA14 3DZ

129.1 sq.m. (1290 sq.ft.) approx

FLOOR PLANS

Not to Scale. For Illustration purposes only.

TOTAL PLOCIFIABILIS LESS 4 year (LIBB) and participation of the property of the company of the c

### **GROUND FLOOR**

**ENTRANCE HALL** 

WC

UTILITY ROOM

BREAKFAST KITCHEN  $14'2" \times 14'0"$  (4.32 x 4.27) LIVING ROOM 25'0" x 21'3" max (7.62 x 6.48) max

**BALCONY** 

MASTER BEDROOM 19'7"  $\times$  10'3" (5.97  $\times$  3.12) (including dressing room)

DRESSING ROOM

**BATHROOM** 

BEDROOM TWO 11'2" x 10'3" (3.40 x 3.12)

**EN-SUITE** 