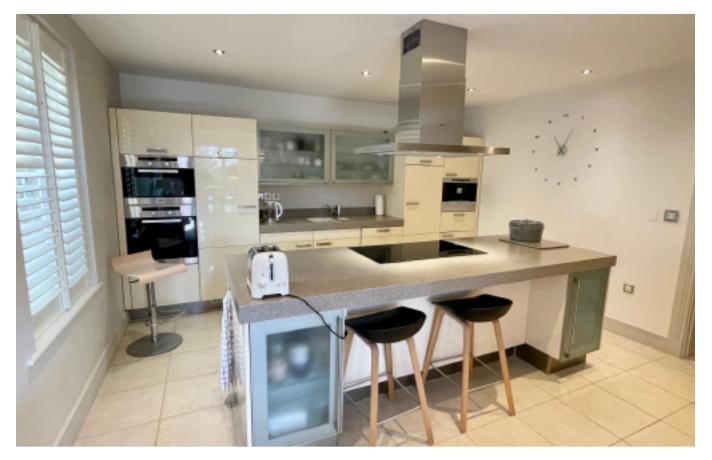

There is a well proportioned breakfast kitchen, master bedroom with ensuite plus dressing room and a second double bedroom also with ensuite facilities. There is a utility room adjacent to the kitchen.

### **GROUND FLOOR**

**ENTRANCE HALL** 

WC

UTILITY ROOM

BREAKFAST KITCHEN  $14'2" \times 14'0"$  (4.32 x 4.27) LIVING ROOM 25'0" x 21'3" max (7.62 x 6.48) max

**BALCONY** 

MASTER BEDROOM 19'7"  $\times$  10'3" (5.97  $\times$  3.12) (including dressing room)